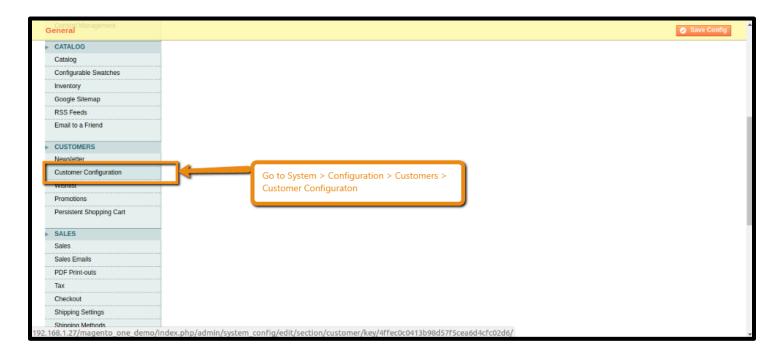

#### 2. All settings are available admin:

Go to Admin -> Store -> Setting -> Configuration > Magegadgets> Social Login