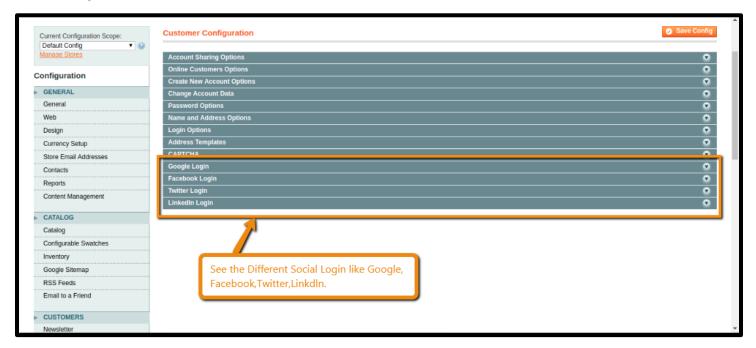

#### 1. Key Features:

- a Avoids more complexity.
- b Accurate and reliable.
- c Increase sign up rate more than 40%.
- d Compatible with other extension like google captcha and other.
- e It Provides below login system.
  - \* Facebook Login \* Twitter Login
  - \* LinkedIn Login \* Google Login

#### 2. All settings are available admin:

Go to Admin -> Store -> Setting -> Configuration > Magegadgets> Social Login