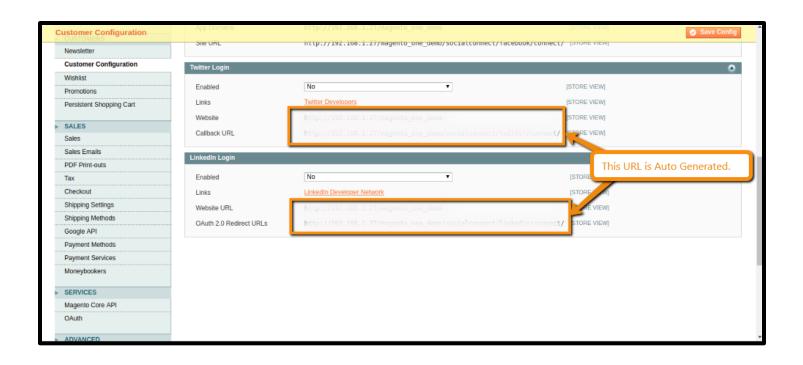

#### 2. All settings are available admin:

Go to Admin -> Store -> Setting -> Configuration > Magegadgets> Social Login