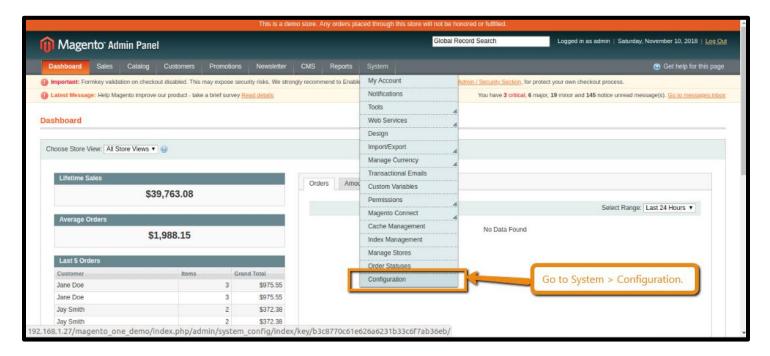

#### 2. All settings are available admin:

Go to Admin -> Store -> Setting -> Configuration > Magegadgets> Social Login