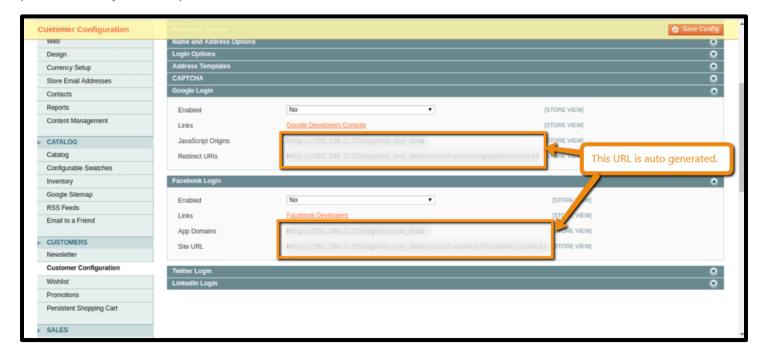

#### 2. All settings are available admin:

Go to Admin -> Store -> Setting -> Configuration > Magegadgets> Social Login