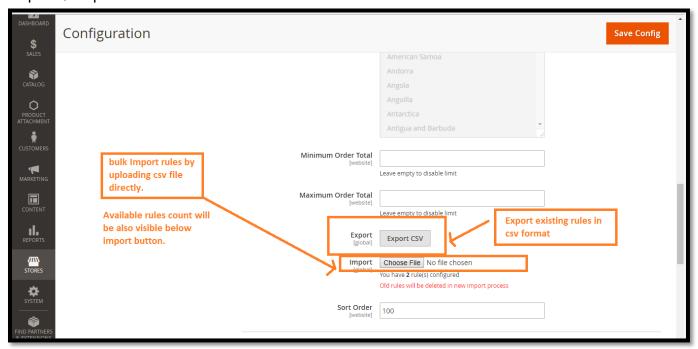

sh on delivery charge for different customer groups.
- 3. Import and Export Fee rules using csv files.
- 4. Add/delete rules from magento's default admin grids and form.
- 5. Fixed and percentage charge both available.
- 6. Set limit for minimum amount of order.

#### How it works?

This extension works in two ways.

- 1. You can import csv file. Click here to download sample csv file.
- 2. Go to Admin -> MageGadgets -> Cash on Delivery Fee. You will see add new fee option.

So basically this extension creates rules for cash on delivery fee. You can edit/remove any rule from the admin. There are screenshots available here for easy understanding.

#### **Screenshots:**

#### 1. Frontend Cart Page:



### 2. Frontend Checkout Page:



# 3. admin configuration





# 4. Import / Export CSV:



#### 5. Menu in admin:



# 6. admin grid



7. admin update / add rule:



# 8. Fee can be a fixed rate or percentage:



# 9. Sample CSV import file demo:



# Thank you!

Should you have any questions or feature suggestions,

Please contact us at:

http://www.magegadgets.com/contacts

Your feedback is absolutely welcome!