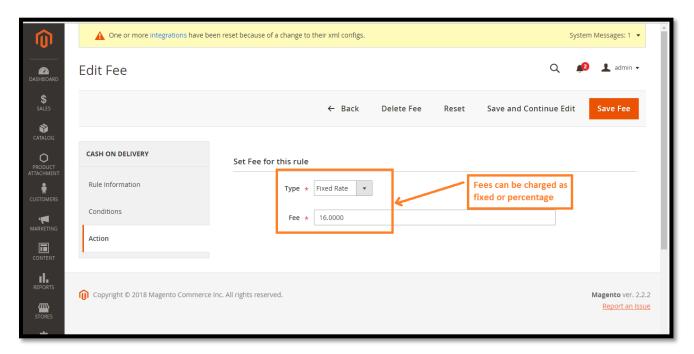

s from magento's default admin grids and form.
- 5. Fixed and percentage charge both available.
- 6. Set limit for minimum amount of order.

#### How it works?

This extension works in two ways.

- 1. You can import csv file. Click here to download sample csv file.
- 2. Go to Admin -> MageGadgets -> Cash on Delivery Fee. You will see add new fee option.

So basically this extension creates rules for cash on delivery fee. You can edit/remove any rule from the admin. There are screenshots available here for easy understanding.

#### **Screenshots:**

#### 1. Frontend Cart Page:



### 2. Frontend Checkout Page:



# 3. admin configuration





# 4. Import / Export CSV:



#### 5. Menu in admin:



# 6. admin grid



7. admin update / add rule:



# 8. Fee can be a fixed rate or percentage:



# 9. Sample CSV import file demo:



# Thank you!

Should you have any questions or feature suggestions,

Please contact us at:

http://www.magegadgets.com/contacts

Your feedback is absolutely welcome!