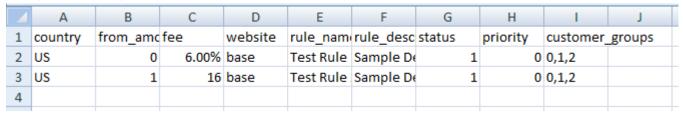

and form.
- 5. Fixed and percentage charge both available.
- 6. Set limit for minimum amount of order.

#### How it works?

This extension works in two ways.

- 1. You can import csv file. Click here to download sample csv file.
- 2. Go to Admin -> MageGadgets -> Cash on Delivery Fee. You will see add new fee option.

So basically this extension creates rules for cash on delivery fee. You can edit/remove any rule from the admin. There are screenshots available here for easy understanding.

#### **Screenshots:**

#### 1. Frontend Cart Page:



### 2. Frontend Checkout Page:



# 3. admin configuration





# 4. Import / Export CSV:



#### 5. Menu in admin:



# 6. admin grid



7. admin update / add rule:



# 8. Fee can be a fixed rate or percentage:



# 9. Sample CSV import file demo:



# Thank you!

Should you have any questions or feature suggestions,

Please contact us at:

http://www.magegadgets.com/contacts

Your feedback is absolutely welcome!