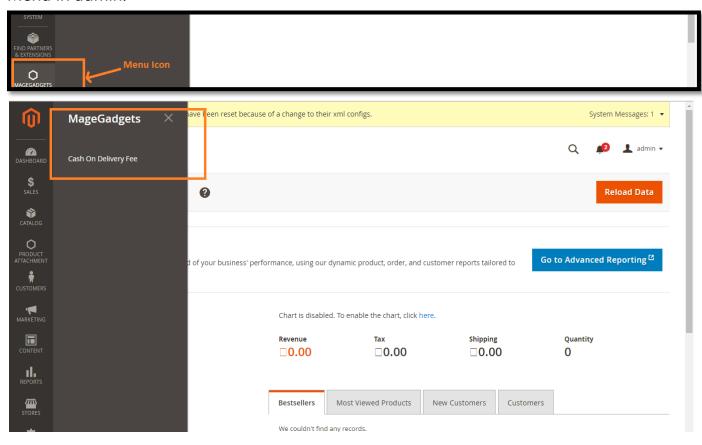

different customer groups.
- 3. Import and Export Fee rules using csv files.
- 4. Add/delete rules from magento's default admin grids and form.
- 5. Fixed and percentage charge both available.
- 6. Set limit for minimum amount of order.

#### How it works?

This extension works in two ways.

- 1. You can import csv file. Click here to download sample csv file.
- 2. Go to Admin -> MageGadgets -> Cash on Delivery Fee. You will see add new fee option.

So basically this extension creates rules for cash on delivery fee. You can edit/remove any rule from the admin. There are screenshots available here for easy understanding.

#### **Screenshots:**

#### 1. Frontend Cart Page:



### 2. Frontend Checkout Page:



# 3. admin configuration





# 4. Import / Export CSV:



#### 5. Menu in admin:



# 6. admin grid



7. admin update / add rule:



# 8. Fee can be a fixed rate or percentage:



# 9. Sample CSV import file demo:



# Thank you!

Should you have any questions or feature suggestions,

Please contact us at:

http://www.magegadgets.com/contacts

Your feedback is absolutely welcome!