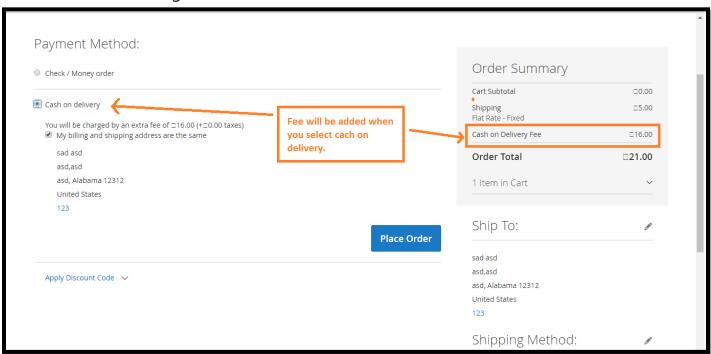

livery availability with extra charge
- 2. Set different cash on delivery charge for different customer groups.
- 3. Import and Export Fee rules using csv files.
- 4. Add/delete rules from magento's default admin grids and form.
- 5. Fixed and percentage charge both available.
- 6. Set limit for minimum amount of order.

#### How it works?

This extension works in two ways.

- 1. You can import csv file. Click here to download sample csv file.
- 2. Go to Admin -> MageGadgets -> Cash on Delivery Fee. You will see add new fee option.

So basically this extension creates rules for cash on delivery fee. You can edit/remove any rule from the admin. There are screenshots available here for easy understanding.

#### **Screenshots:**

#### 1. Frontend Cart Page:



### 2. Frontend Checkout Page:



# 3. admin configuration





# 4. Import / Export CSV:



#### 5. Menu in admin:



# 6. admin grid



7. admin update / add rule:



# 8. Fee can be a fixed rate or percentage:



# 9. Sample CSV import file demo:



# Thank you!

Should you have any questions or feature suggestions,

Please contact us at:

http://www.magegadgets.com/contacts

Your feedback is absolutely welcome!