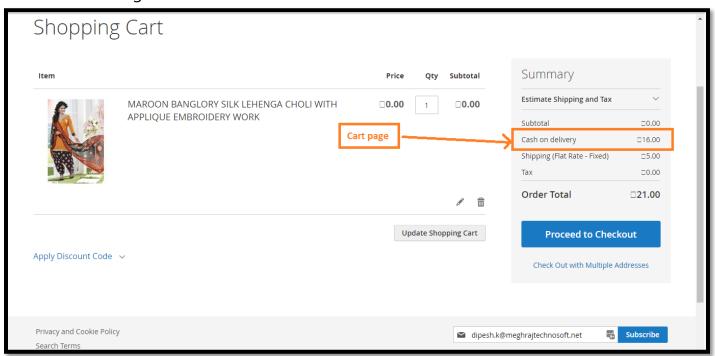

### **Features:**

- 1. Cash on Delivery availability with extra charge
- 2. Set different cash on delivery charge for different customer groups.
- 3. Import and Export Fee rules using csv files.
- 4. Add/delete rules from magento's default admin grids and form.
- 5. Fixed and percentage charge both available.
- 6. Set limit for minimum amount of order.

#### How it works?

This extension works in two ways.

- 1. You can import csv file. Click here to download sample csv file.
- 2. Go to Admin -> MageGadgets -> Cash on Delivery Fee. You will see add new fee option.

So basically this extension creates rules for cash on delivery fee. You can edit/remove any rule from the admin. There are screenshots available here for easy understanding.

#### **Screenshots:**

#### 1. Frontend Cart Page:



### 2. Frontend Checkout Page:



# 3. admin configuration





# 4. Import / Export CSV:



#### 5. Menu in admin:



# 6. admin grid



7. admin update / add rule:



# 8. Fee can be a fixed rate or percentage:



# 9. Sample CSV import file demo:



# Thank you!

Should you have any questions or feature suggestions,

Please contact us at:

http://www.magegadgets.com/contacts

Your feedback is absolutely welcome!