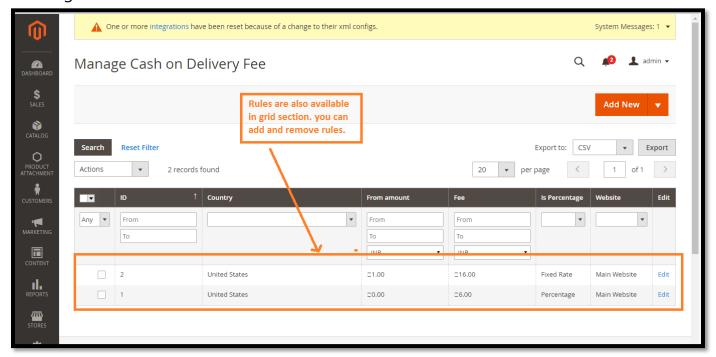

groups.
- 3. Import and Export Fee rules using csv files.
- 4. Add/delete rules from magento's default admin grids and form.
- 5. Fixed and percentage charge both available.
- 6. Set limit for minimum amount of order.

#### How it works?

This extension works in two ways.

- 1. You can import csv file. Click here to download sample csv file.
- 2. Go to Admin -> MageGadgets -> Cash on Delivery Fee. You will see add new fee option.

So basically this extension creates rules for cash on delivery fee. You can edit/remove any rule from the admin. There are screenshots available here for easy understanding.

#### **Screenshots:**

#### 1. Frontend Cart Page:



### 2. Frontend Checkout Page:



# 3. admin configuration





# 4. Import / Export CSV:



#### 5. Menu in admin:



# 6. admin grid



7. admin update / add rule:



# 8. Fee can be a fixed rate or percentage:



# 9. Sample CSV import file demo:



# Thank you!

Should you have any questions or feature suggestions,

Please contact us at:

http://www.magegadgets.com/contacts

Your feedback is absolutely welcome!