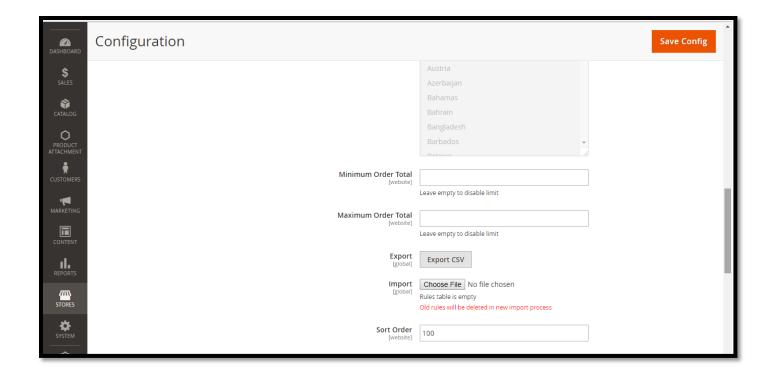

charge
- 2. Set different cash on delivery charge for different customer groups.
- 3. Import and Export Fee rules using csv files.
- 4. Add/delete rules from magento's default admin grids and form.
- 5. Fixed and percentage charge both available.
- 6. Set limit for minimum amount of order.

#### How it works?

This extension works in two ways.

- 1. You can import csv file. Click here to download sample csv file.
- 2. Go to Admin -> MageGadgets -> Cash on Delivery Fee. You will see add new fee option.

So basically this extension creates rules for cash on delivery fee. You can edit/remove any rule from the admin. There are screenshots available here for easy understanding.

#### **Screenshots:**

#### 1. Frontend Cart Page:



### 2. Frontend Checkout Page:



# 3. admin configuration





# 4. Import / Export CSV:



#### 5. Menu in admin:



# 6. admin grid



7. admin update / add rule:



# 8. Fee can be a fixed rate or percentage:



# 9. Sample CSV import file demo:



# Thank you!

Should you have any questions or feature suggestions,

Please contact us at:

http://www.magegadgets.com/contacts

Your feedback is absolutely welcome!