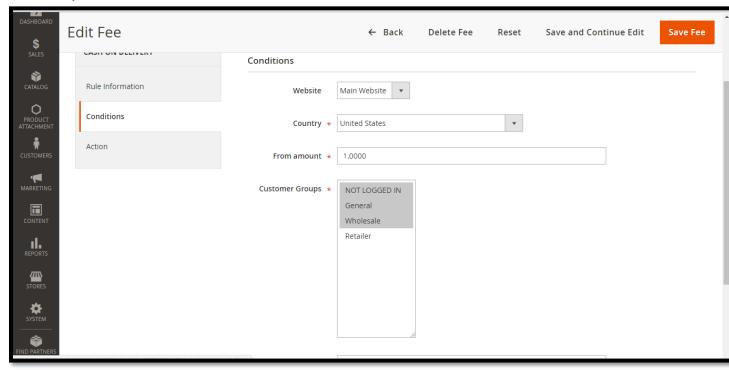

# 6. admin grid

7. admin update / add rule:

# 8. Fee can be a fixed rate or percentage: