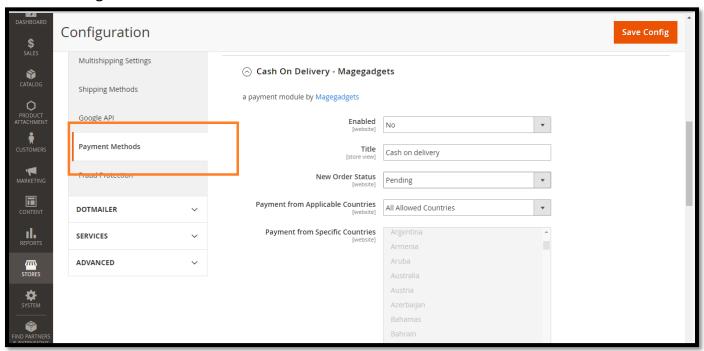

ra charge
- 2. Set different cash on delivery charge for different customer groups.
- 3. Import and Export Fee rules using csv files.
- 4. Add/delete rules from magento's default admin grids and form.
- 5. Fixed and percentage charge both available.
- 6. Set limit for minimum amount of order.

#### How it works?

This extension works in two ways.

- 1. You can import csv file. Click here to download sample csv file.
- 2. Go to Admin -> MageGadgets -> Cash on Delivery Fee. You will see add new fee option.

So basically this extension creates rules for cash on delivery fee. You can edit/remove any rule from the admin. There are screenshots available here for easy understanding.

#### **Screenshots:**

#### 1. Frontend Cart Page:



### 2. Frontend Checkout Page:



# 3. admin configuration





# 4. Import / Export CSV:



#### 5. Menu in admin:



# 6. admin grid



7. admin update / add rule:



# 8. Fee can be a fixed rate or percentage:



# 9. Sample CSV import file demo:



# Thank you!

Should you have any questions or feature suggestions,

Please contact us at:

http://www.magegadgets.com/contacts

Your feedback is absolutely welcome!